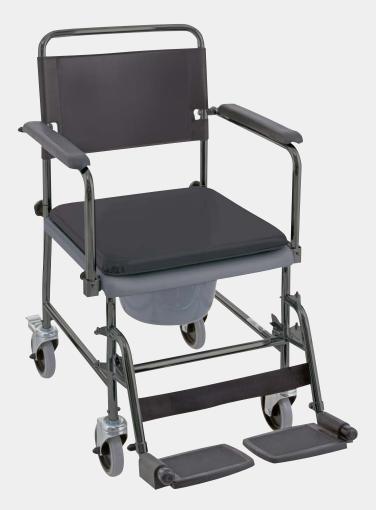

## Mobile Commode chair

## Invacare H720T

- Stable, robust frame made from powder-coated steel tube
- High corrosion protection
- Space-saving push bar for optimal positioning over the toilet
- Swing-away armrests and swing-away, detachable footrests make conversion easy
- Stable commode seat with integrated toilet pan holder