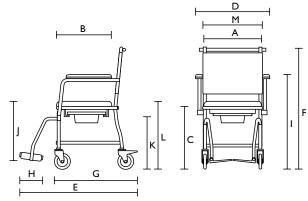

## Technical data

For more comprehensive pre-sales information about this product, including the product's user manual, please see your local Invacare website.

| Order numbers                      | Invacare H720T   |  |
|------------------------------------|------------------|--|
| Commode chair, mobile              | 1525770          |  |
|                                    |                  |  |
| Dimensions                         |                  |  |
| Seat width                         | 450 mm (A)       |  |
| Seat depth                         | 450 mm (B)       |  |
| Seat height                        | 480 mm (C)       |  |
| Total width                        | 575 mm (D)       |  |
| Total depth                        | 810 mm (E)       |  |
| Total height                       | 945 mm (F)       |  |
| Depth without footrests            | 545 mm (G)       |  |
| Footplate depth                    | 155 mm (H)       |  |
| Height to armrests                 | 755 mm (l)       |  |
| Height, footrests to seat          | 345 - 460 mm (J) |  |
| Height, ground to lower seat edge: |                  |  |
| with holder for toilet pan         | 420 mm (K)       |  |
| without holder for toilet pan      | -                |  |
| Height, floor to cover plate       | 525 mm (L)       |  |
| Width between the armrests         | 470 mm (M)       |  |
| Width, cut out in seat plate       | 220 mm           |  |
| Depth, cut out in seat plate       | 260 mm           |  |
| Ø Castors                          | 5" (127 mm)      |  |